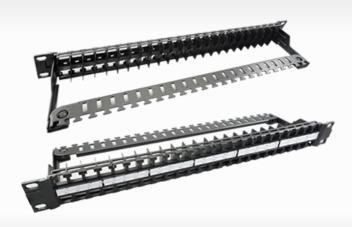

## 1U 48-Port Blank Panel

IKCOM's ultra-high density blank panel provides the installer most efficient use of rack space. It accommodate 48 pieces IKCOM's ultra H.D. version keystone jack in 1U rack space